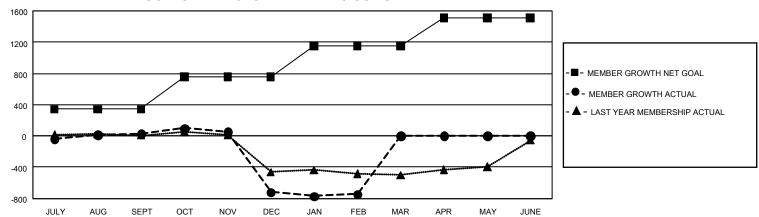

## GOALS AND ACTUAL MEMBERS CUMULATIVE

| DROPPED CLUBS: 20 |       | 321 CLUBS OF 763 ADDED 1<br>OR MORE NEW MEMBERS | GENDER DISTRIBUTION       |                |  |
|-------------------|-------|-------------------------------------------------|---------------------------|----------------|--|
|                   |       |                                                 | MALE                      | 6,965 (46.67%) |  |
|                   |       |                                                 | FEMALE                    | 7,958 (53.32%) |  |
| DROPPED MEMBERS   |       |                                                 | NON BINARY                | 0 (0.00%)      |  |
| DECEASED          | 75    |                                                 | PREFER NOT TO ANSWER      | 1 (0.01%)      |  |
| CLUB CANCELLED    | 193   |                                                 | TOTAL FAMILY UNIT MEMBERS | 5,218          |  |
| OTHER             | 1,546 | CLICK HERE FOR                                  |                           |                |  |
| TOTAL             | 1,814 | CUMULATIVE MEMBERSHIP DATA                      | FAMILY MEMBERS PAYING HA  | LF DUES 2,980  |  |

## GMT Constitutional Area 3, Group D

REPORT DOES NOT INCLUDE CLUBS IN UNDISTRICTED AREAS.

| Clubs RESULTS FOR 2022-2023 |    |   |   | Members RESULTS FOR 2022-2023 |     |     |       |
|-----------------------------|----|---|---|-------------------------------|-----|-----|-------|
|                             |    |   |   |                               |     |     |       |
| JULY/AUG/SEPT               | 21 | 3 | 5 | JULY/AUG/SEPT                 | 344 | 522 | 443   |
| OCT/NOV/DEC                 | 30 | 4 | 8 | OCT/NOV/DEC                   | 415 | 450 | 1,154 |
| JAN/FEB/MAR                 | 18 | 0 | 7 | JAN/FEB/MAR                   | 393 | 234 | 218   |
| APR/MAY/JUNE                | 18 | 0 | 0 | APR/MAY/JUNE                  | 361 | 0   | 0     |