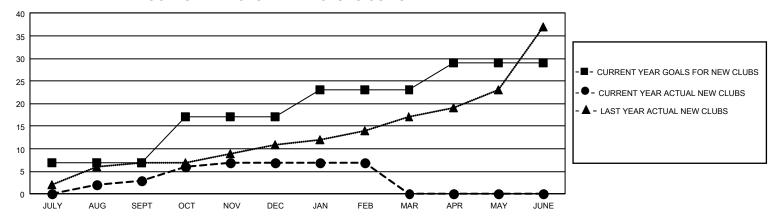

## GOALS AND ACTUAL NEW CLUBS CUMULATIVE

## GMT Constitutional Area 3, Group D

REPORT DOES NOT INCLUDE CLUBS IN UNDISTRICTED AREAS.

| Clubs RESULTS FOR 2022-2023 |    |   |   | Members RESULTS FOR 2022-2023 |     |     |       |
|-----------------------------|----|---|---|-------------------------------|-----|-----|-------|
|                             |    |   |   |                               |     |     |       |
| JULY/AUG/SEPT               | 21 | 3 | 5 | JULY/AUG/SEPT                 | 344 | 522 | 443   |
| OCT/NOV/DEC                 | 30 | 4 | 8 | OCT/NOV/DEC                   | 415 | 450 | 1,154 |
| JAN/FEB/MAR                 | 18 | 0 | 7 | JAN/FEB/MAR                   | 393 | 234 | 218   |
| APR/MAY/JUNE                | 18 | 0 | 0 | APR/MAY/JUNE                  | 361 | 0   | 0     |